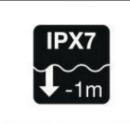

Simple charge via the micro USB port.

Headlamp is waterproof to -1 meter for 30 minutes.

Locked postion to avoid accidentally turning it on.

Headlamp can be tilted upward for seeing ahead when it is worn around the neck.

## **Selling points**

- Compact and ultra-lightweight: only 35 g
- Headlamp charges via micro USB port
- Waterproof to -1 meter for 30 minutes
- Three lighting modes: proximity, movement and distance vision
- Red lighting preserves night vision and keeps from blinding others during group activities
- LOCK function to avoid accidentally turning it on

## **Specification**

• Light output: 200 lumens

• Weight: 35g

• Beam pattern: flood

• Energy: 680 mAh rechargeable battery

• Certification(s): CE

• Watertightness: IP X7 (waterproof to -1 meter for 30 minutes)