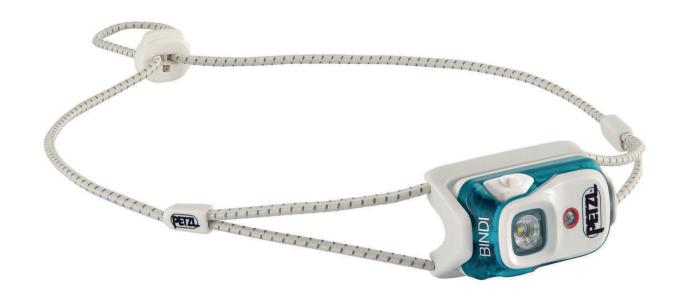

# Bindi

Ultra-lightweight at 35 g, the BINDI headlamp fits in the palm of your hand. With 200 lumens of power, it is ideal for everyday activities and for regular training in the city, in the mountains or on the sea. It is practical, charged directly via USB cable. The thin and quickly adjustable headband makes it easy to also wear around the neck.

#### **Short Description**

Ultra-light, rechargeable and waterproof headlamp designed for everyday uses. 200 lumens

## **Selling points**

- Compact and ultra-lightweight: only 35 g
- Headlamp charges via micro USB port
- Waterproof to -1 meter for 30 minutes
- Three lighting modes: proximity, movement and distance vision
- Red lighting preserves night vision and keeps from blinding others during group activities
- LOCK function to avoid accidentally turning it on

## **Specification**

• Light output: 200 lumens

• Weight: 35g

• Beam pattern: flood

• Energy: 680 mAh rechargeable battery

• Certification(s): CE

• Watertightness: IP X7 (waterproof to -1 meter for 30 minutes)