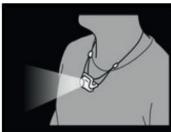

# Bindi

Ultra-lightweight at 35 g, the BINDI headlamp fits in the palm of your hand. With 200 lumens of power, it is ideal for everyday activities and for regular training in the city, in the mountains or on the sea. It is practical, charged directly via USB cable. The thin and quickly adjustable headband makes it easy to also wear around the neck.

Simple charge via the micro USB port.

Headlamp is waterproof to -1 meter for 30 minutes.

Locked postion to avoid accidentally turning it on.

Headlamp can be tilted upward for seeing ahead when it is worn around the neck.