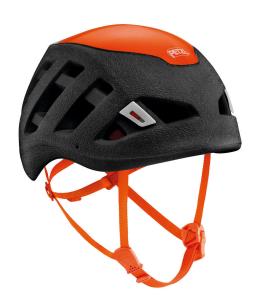

## **SIROCCO®**

The SIROCCO is designed to respond to the needs of climbers and mountaineers for reduced weight and for protection. Its head-covering shape, lower in the rear, offers reinforced protection. Optimized volume on the head, along with excellent ventilation, provide maximum comfort.

Head-covering shape, lower at the back of the head for reinforced protection against lateral and rear impact.

## **Short Description** Ultra-lightweight climbing and mountaineering helmet with reinforced protection **Selling Points** • Ultra-light design: - only 170 g - hybrid construction with a shell in EPP (expanded polypropylene) foam and rigid crown injected with EPS (expanded polystyrene) foam • Head-covering design for optimal protection against lateral and rear impact • Maximum comfort in action: - wide holes, for excellent ventilation - completely adjustable, thanks to the adjustable headband and chinstrap magnetic buckle facilitates fastening the chinstrap (Petzl patent)compatible with the VIZION eye shield - two hooks and rear elastic for attaching a headlamp **Specification** • Material(s): expanded polypropylene (EPP) shell, polycarbonate crown, expanded polystyrene (EPS) liner, polyester webbing